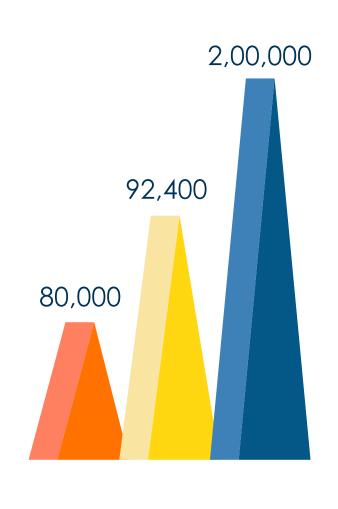

#### Placement Summary

Median

Average

PGDM BFS

Highest

All figures in INR For 2 months