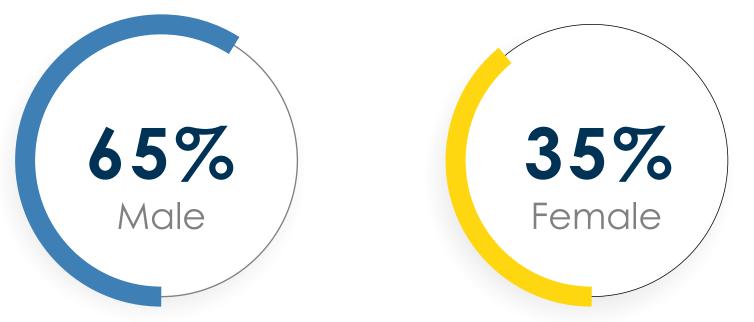

# SUMMER PLACEMENT REPORT 2021-23

### PLACEMENT STATISTICS

2,40,000
Highest
Stipend

83,400 Average Stipend 80,000 Median Stipend

#### Placement Summary





Median

Average





PGDM BFS

Highest

All figures in INR For 2 months













## PLACEMENT STATISTICS















# BATCH STATISTICS

educational backgrounds and have extensive industry knowledge, owing to the fact that they have worked in sectors like Consulting, Automotive, FMCG/D, Retail, Construction, Analytics, BFSI, E-commerce, Textile, Energy and Power, Manufacturing, EPC, Media, Telecom, and IT/ITES, making the batch extremely diverse.

#### Gender Ratio ———





#### — Educational Background —

















### SECTOR OVERVIEW

Sector Wise Offers Made











**PGDM** 

PGDM BFS

PGDM HR

Banking, Financial Services and Insurance

- IT/ITES/Media/Telecom
- Consulting/EdTech

Onglomerate/E-Commerce/FMCD/FMCG/Healthcare/Manufacturing/Real Estate













### TOP RECRUITERS

Banking, Financial Services and Insurance























Conglomerate/E-Commerce/FMCD/FMCG/Healthcare/Manufacturing/Real Estate



































































































IT/ITES/Media/Telecom











































### MAJOR CORPORATE PARTNERS