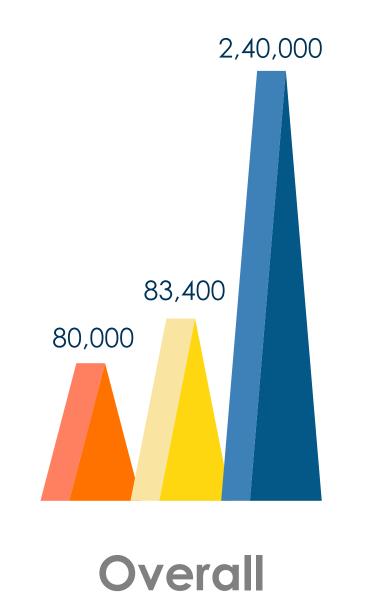

### PLACEMENT STATISTICS

2,40,000
Highest
Stipend

83,400 Average Stipend 80,000 Median Stipend

#### Placement Summary

Median

Average

PGDM BFS

Highest

All figures in INR For 2 months