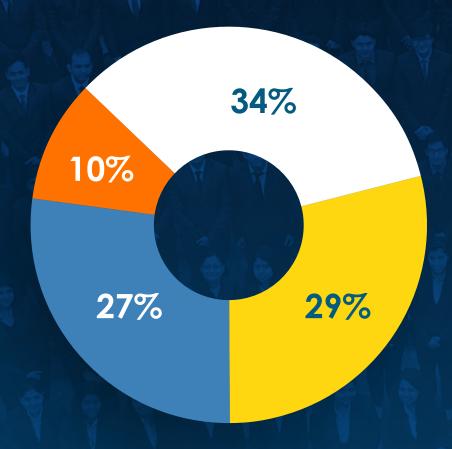

# SUMMER PLACEMENT REPORT 2021-23

### PLACEMENT STATISTICS

2,40,000
Highest
Stipend

83,400 Average Stipend 80,000 Median Stipend

#### Placement Summary





Median

Average





PGDM BFS

Highest

All figures in INR For 2 months













## PLACEMENT STATISTICS















# BATCH STATISTICS

educational backgrounds and have extensive industry knowledge, owing to the fact that they have worked in sectors like Consulting, Automotive, FMCG/D, Retail, Construction, Analytics, BFSI, E-commerce, Textile, Energy and Power, Manufacturing, EPC, Media, Telecom, and IT/ITES, making the batch extremely diverse.

#### Gender Ratio ———





#### — Educational Background —

















### SECTOR OVERVIEW

Sector Wise Offers Made











**PGDM** 

PGDM BFS

PGDM HR

Banking, Financial Services and Insurance

- IT/ITES/Media/Telecom
- Consulting/EdTech

Onglomerate/E-Commerce/FMCD/FMCG/Healthcare/Manufacturing/Real Estate













### TOP RECRUITERS

Banking, Financial Services and Insurance























Conglomerate/E-Commerce/FMCD/FMCG/Healthcare/Manufacturing/Real Estate



































































































IT/ITES/Media/Telecom











































### MAJOR CORPORATE PARTNERS































































































































































































































#### MR. AMIT GHOSH