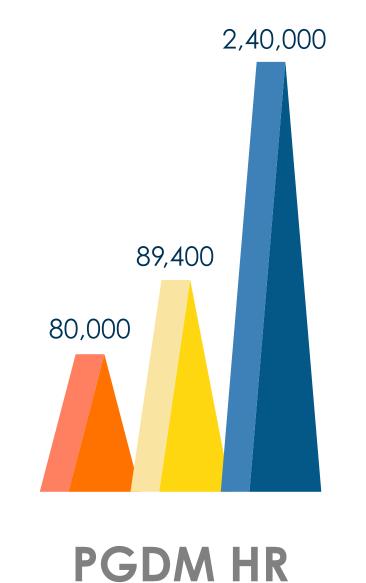

#### Placement Summary

Median

Average

PGDM BFS

Highest

All figures in INR For 2 months