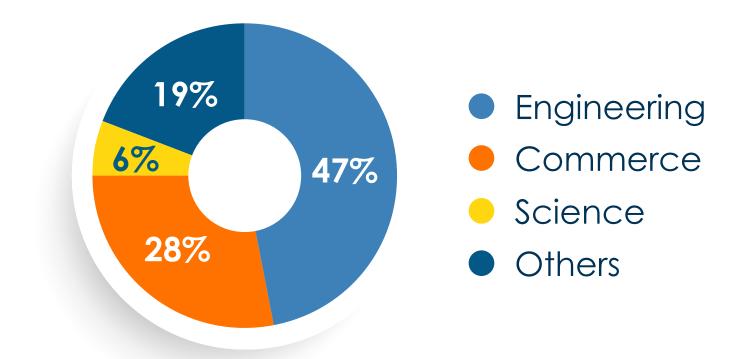

#### — Educational Background —

# BATCH STATISTICS

educational backgrounds and have extensive industry knowledge, owing to the fact that they have worked in sectors like Consulting, Automotive, FMCG/D, Retail, Construction, Analytics, BFSI, E-commerce, Textile, Energy and Power, Manufacturing, EPC, Media, Telecom, and IT/ITES, making the batch extremely diverse.