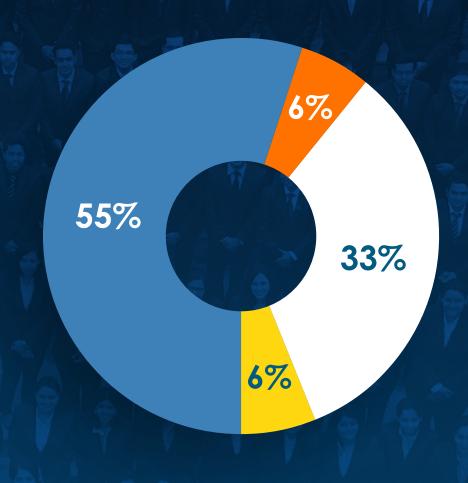

# SUMMER PLACEMENT REPORT 2021-23

### PLACEMENT STATISTICS

2,40,000
Highest
Stipend

83,400 Average Stipend 80,000 Median Stipend

#### Placement Summary





Median

Average





PGDM BFS

Highest

All figures in INR For 2 months













## PLACEMENT STATISTICS















# BATCH STATISTICS

educational backgrounds and have extensive industry knowledge, owing to the fact that they have worked in sectors like Consulting, Automotive, FMCG/D, Retail, Construction, Analytics, BFSI, E-commerce, Textile, Energy and Power, Manufacturing, EPC, Media, Telecom, and IT/ITES, making the batch extremely diverse.

#### Gender Ratio ———





#### — Educational Background —

















### SECTOR OVERVIEW

Sector Wise Offers Made











**PGDM** 

PGDM BFS

PGDM HR

Banking, Financial Services and Insurance

- IT/ITES/Media/Telecom
- Consulting/EdTech

Onglomerate/E-Commerce/FMCD/FMCG/Healthcare/Manufacturing/Real Estate













### TOP RECRUITERS

Banking, Financial Services and Insurance























Conglomerate/E-Commerce/FMCD/FMCG/Healthcare/Manufacturing/Real Estate



































































































IT/ITES/Media/Telecom











































### MAJOR CORPORATE PARTNERS































































































































































































































#### MR. AMIT GHOSH