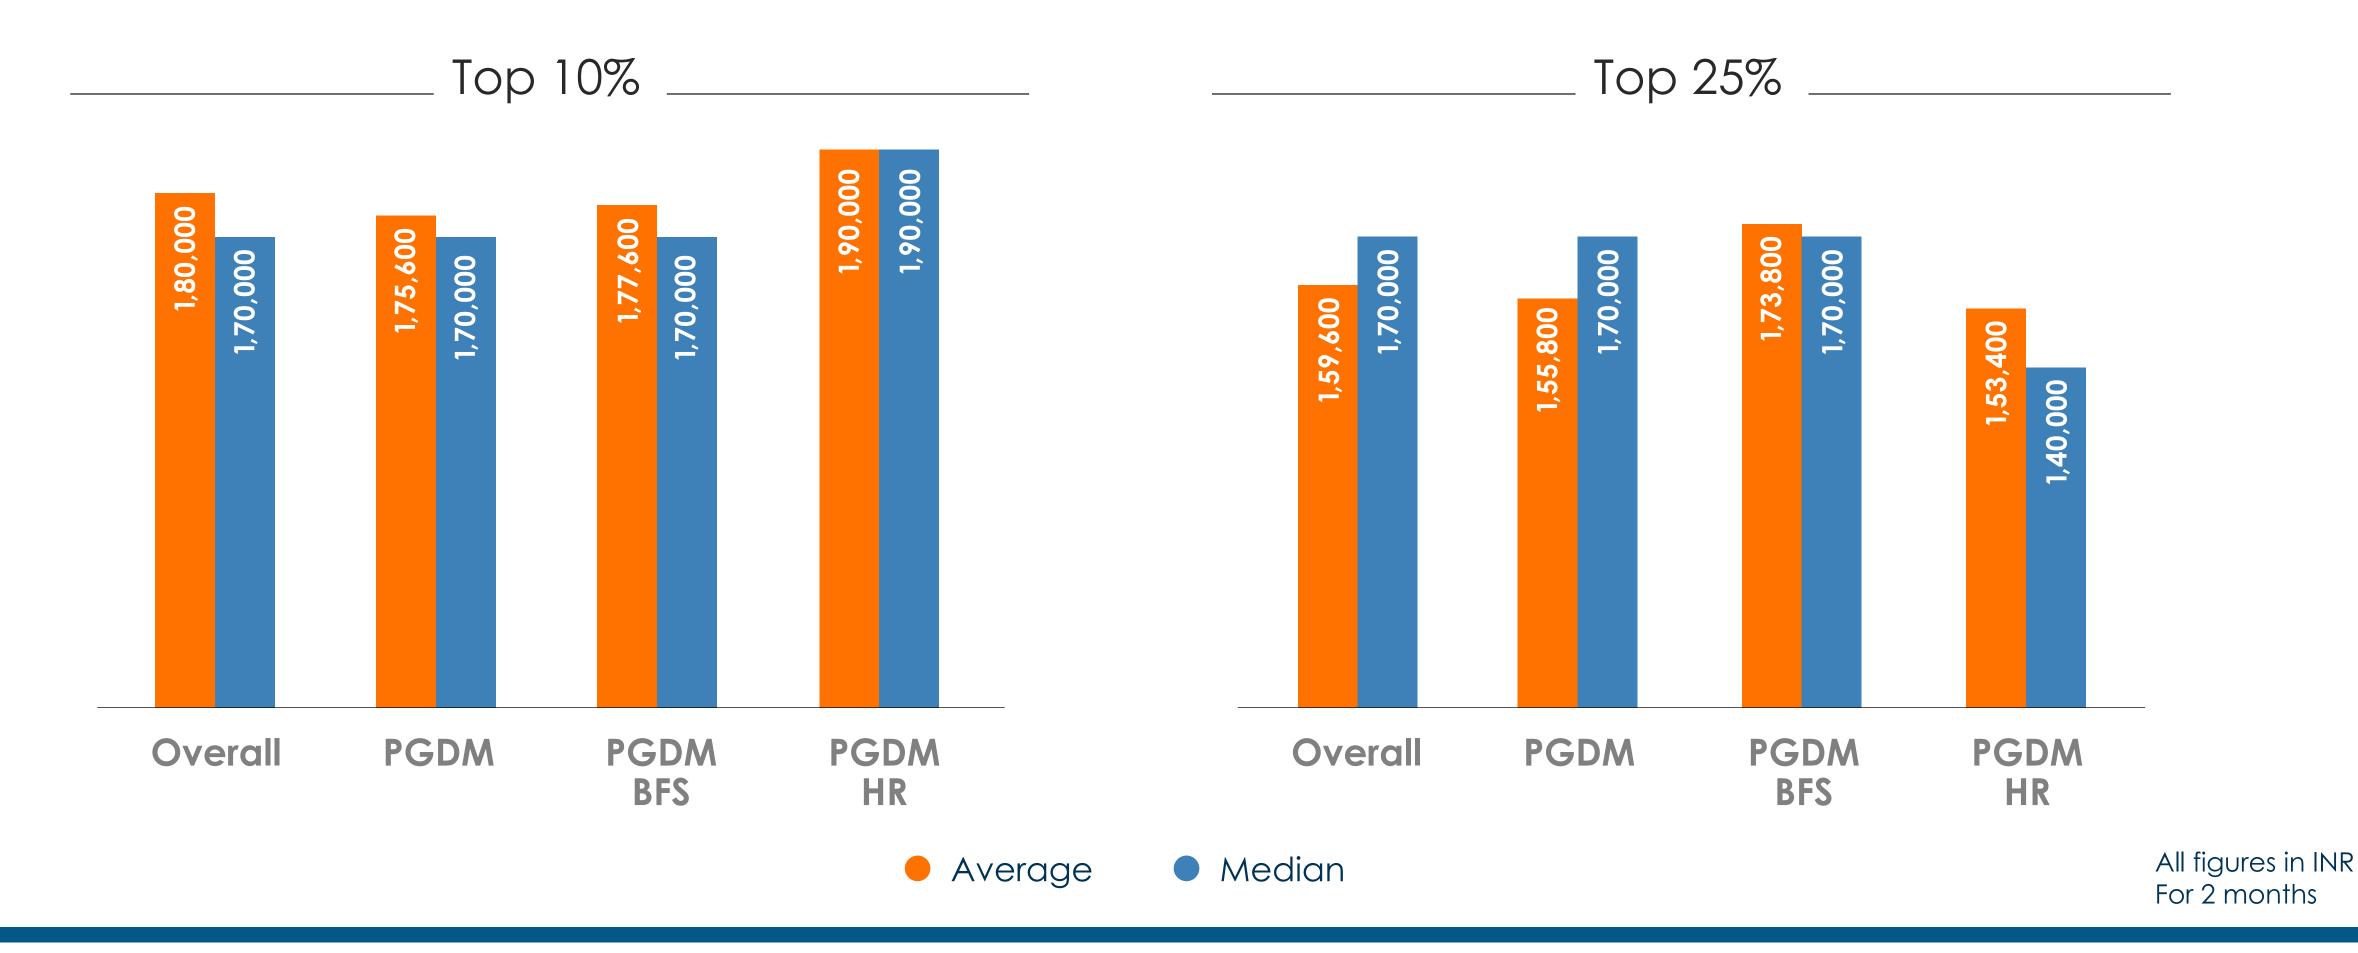

### PLACEMENT STATISTICS

2,40,000
Highest
Stipend

83,400 Average Stipend 80,000 Median Stipend

#### Placement Summary

Median

Average

PGDM BFS

Highest

All figures in INR For 2 months