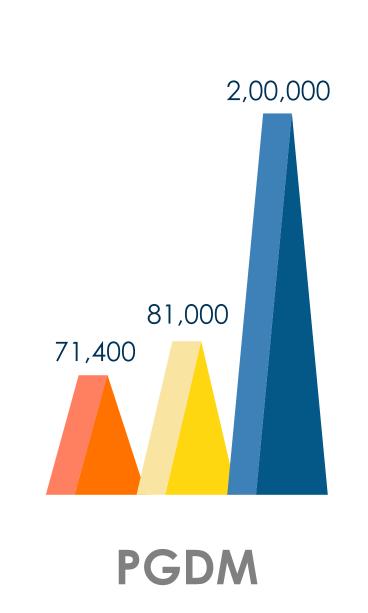

#### Placement Summary

Median

Average

PGDM BFS

Highest

All figures in INR For 2 months