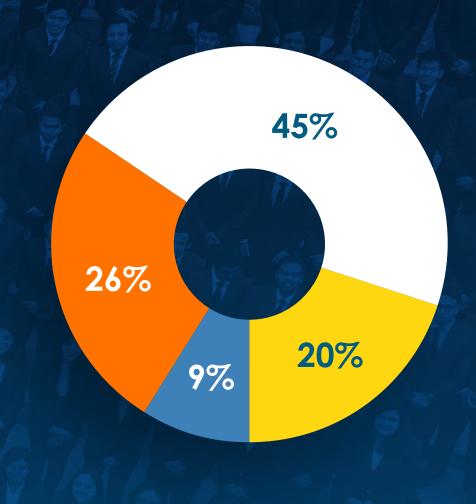

### SECTOR OVERVIEW

Sector Wise Offers Made

**PGDM** 

PGDM BFS

PGDM HR

Banking, Financial Services and Insurance

- IT/ITES/Media/Telecom
- Consulting/EdTech

Onglomerate/E-Commerce/FMCD/FMCG/Healthcare/Manufacturing/Real Estate