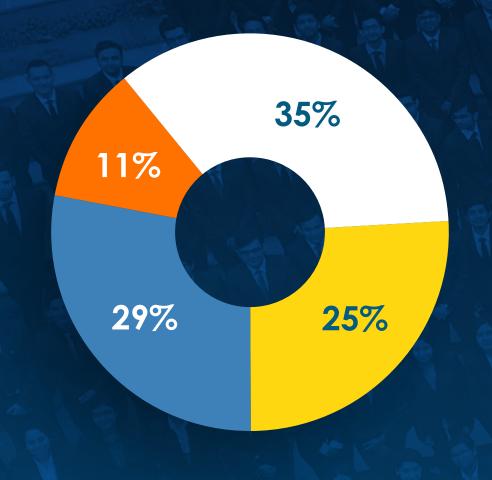

# SUMMER PLACEMENT REPORT 2021-23

### PLACEMENT STATISTICS

2,40,000
Highest
Stipend

83,400 Average Stipend 80,000 Median Stipend

#### Placement Summary





Median

Average





PGDM BFS

Highest

All figures in INR For 2 months













## PLACEMENT STATISTICS















# BATCH STATISTICS

educational backgrounds and have extensive industry knowledge, owing to the fact that they have worked in sectors like Consulting, Automotive, FMCG/D, Retail, Construction, Analytics, BFSI, E-commerce, Textile, Energy and Power, Manufacturing, EPC, Media, Telecom, and IT/ITES, making the batch extremely diverse.

#### Gender Ratio ———





#### — Educational Background —

















### SECTOR OVERVIEW

Sector Wise Offers Made











**PGDM** 

PGDM BFS

PGDM HR

Banking, Financial Services and Insurance

- IT/ITES/Media/Telecom
- Consulting/EdTech

Onglomerate/E-Commerce/FMCD/FMCG/Healthcare/Manufacturing/Real Estate













### TOP RECRUITERS

Banking, Financial Services and Insurance























Conglomerate/E-Commerce/FMCD/FMCG/Healthcare/Manufacturing/Real Estate



































































































IT/ITES/Media/Telecom











































### MAJOR CORPORATE PARTNERS































































































































































































































#### MR. AMIT GHO